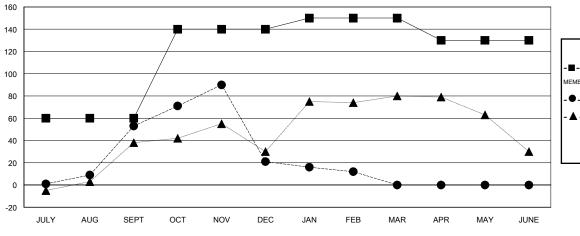

## LOCATION THAILAND

GMT CA 5

|                                      |                  | Clubs             |                  |                  |                                        |                    | Members                             |                    |                  |
|--------------------------------------|------------------|-------------------|------------------|------------------|----------------------------------------|--------------------|-------------------------------------|--------------------|------------------|
|                                      | RESU             | LTS FOR 2014-2015 | i                |                  |                                        | RESU               | JLTS FOR 2014-2015                  |                    |                  |
| QUARTER                              | NEW CLUB<br>GOAL | NEW CLUBS         | DROPPED<br>CLUBS | NET<br>GAIN/LOSS | QUARTER                                | NEW MEMBER<br>GOAL | CHARTER AND<br>NEW MEMBERS<br>ADDED | DROPPED<br>MEMBERS | NET<br>GAIN/LOSS |
| JULY/AUG/SEPT                        | 1                | 0                 | 1                | -1<br>0          | JULY/AUG/SEPT                          | 60<br>80           | 66<br>63                            | 13<br>95           | 53<br>-32        |
| OCT/NOV/DEC JAN/FEB/MAR APR/MAY/JUNE | 0                | 0                 | 1                | -1<br>0          | OCT/NOV/DEC  JAN/FEB/MAR  APR/MAY/JUNE | 10<br>-20          | 3<br>0                              | 12<br>0            | -9<br>0          |

## GOALS AND ACTUAL MEMBERS CUMULATIVE

| -■-  | CURRENT YEAR GOALS FOR NEW |  |
|------|----------------------------|--|
| МЕМВ | ERS                        |  |

- CURRENT YEAR ACTUAL MEMBERS

- ▲ - LAST YEAR ACTUAL MEMBERS