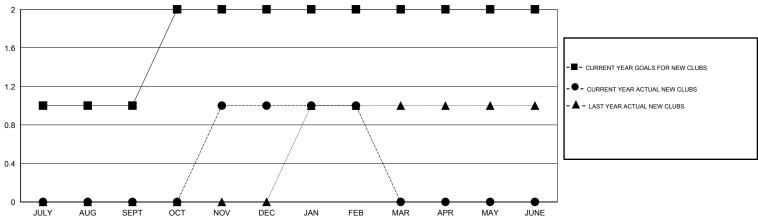

## LOCATION THAILAND

GMT CA 5

|                                      |                  | Clubs             |                  |                  |                                        |                    | Members                             |                    |                  |
|--------------------------------------|------------------|-------------------|------------------|------------------|----------------------------------------|--------------------|-------------------------------------|--------------------|------------------|
|                                      | RESU             | LTS FOR 2014-2015 | i                |                  |                                        | RESU               | JLTS FOR 2014-2015                  |                    |                  |
| QUARTER                              | NEW CLUB<br>GOAL | NEW CLUBS         | DROPPED<br>CLUBS | NET<br>GAIN/LOSS | QUARTER                                | NEW MEMBER<br>GOAL | CHARTER AND<br>NEW MEMBERS<br>ADDED | DROPPED<br>MEMBERS | NET<br>GAIN/LOSS |
| JULY/AUG/SEPT                        | 1                | 0                 | 1                | -1<br>0          | JULY/AUG/SEPT                          | 60<br>80           | 66<br>63                            | 13<br>95           | 53<br>-32        |
| OCT/NOV/DEC JAN/FEB/MAR APR/MAY/JUNE | 0                | 0                 | 1                | -1<br>0          | OCT/NOV/DEC  JAN/FEB/MAR  APR/MAY/JUNE | 10<br>-20          | 3<br>0                              | 12<br>0            | -9<br>0          |